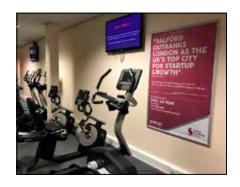

### **Gym Pack Details**

Included: Poster in every gym(8 centres)

>Benefits: Target gym goers who frequently visit and are interested in health, looks and keeping fit

>USP'S: Target gym goers who frequently visit and are interested in health, looks and keeping fit.

| Cost: 2 Weeks | Cost: 12 Weeks |
|---------------|----------------|
| £1,600        | £8,400         |