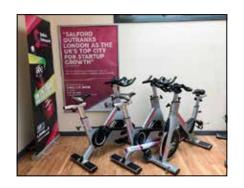

## Gym Pack

### **Gym Pack Details**

Included: Poster in every gym(8 centres)

>Benefits: Target gym goers who frequently visit and are interested in health, looks and keeping fit

>USP'S: Target gym goers who frequently visit and are interested in health, looks and keeping fit.

| Cost: 2 Weeks | Cost: 12 Weeks |
|---------------|----------------|
| £1,600        | £8,400         |