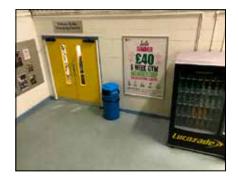

## Reception Pack

### **Reception Pack Details**

> Included: Poster in every reception area (8 centres)

>Benefits: Pinch point to target all visitors as they enter and exit the centres

>USP'S: Mass market reach, long dwell time and impact

| Cost: 2 Weeks | Cost: 12 Weeks |  |
|---------------|----------------|--|
| £1,600        | £8,400         |  |