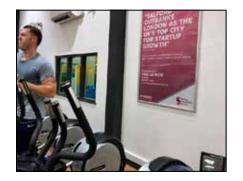

### **Gym Pack Details**

Included: Poster in every gym(8 centres)

>Benefits: Target gym goers who frequently visit and are interested in health, looks and keeping fit

>USP'S: Target gym goers who frequently visit and are interested in health, looks and keeping fit.

| Cost: 2 Weeks | Cost: 12 Weeks |
|---------------|----------------|
| £1,600        | £8,400         |