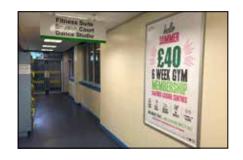

## Gym Pack

### **Gym Pack Details**

Included: Poster in every gym(8 centres)

>Benefits: Target gym goers who frequently visit and are interested in health, looks and keeping fit

>USP'S: Target gym goers who frequently visit and are interested in health, looks and keeping fit.

| Cost: 2 Weeks | Cost: 12 Weeks |
|---------------|----------------|
| £1,600        | £8,400         |