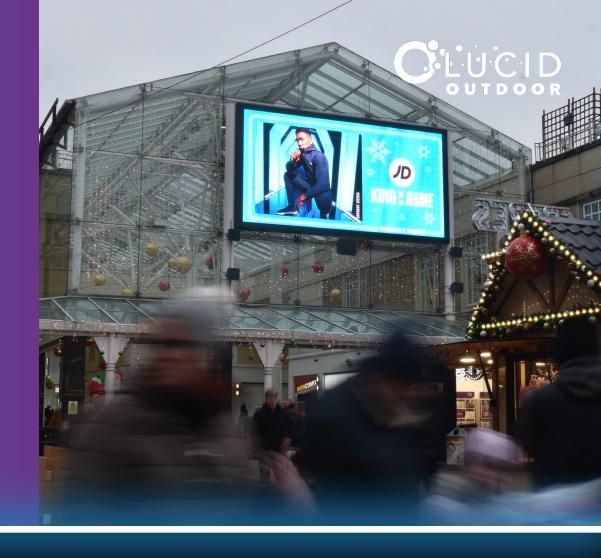

#### STOCKPORT MERSEYWAY

- Large Format Screen 6x3m
- Sound & Full Motion
  Capabilities
- 8.8 Million Footfall
  Annually
  (Combined with Redrock)

#### STOCKPORT REDROCK

- Large Format Screen 8x4m
- Full Motion
  Capabilities
- 8.8 Million Footfall
  Annually
  (Combined with Merseyway)

**Advertising Locations** 