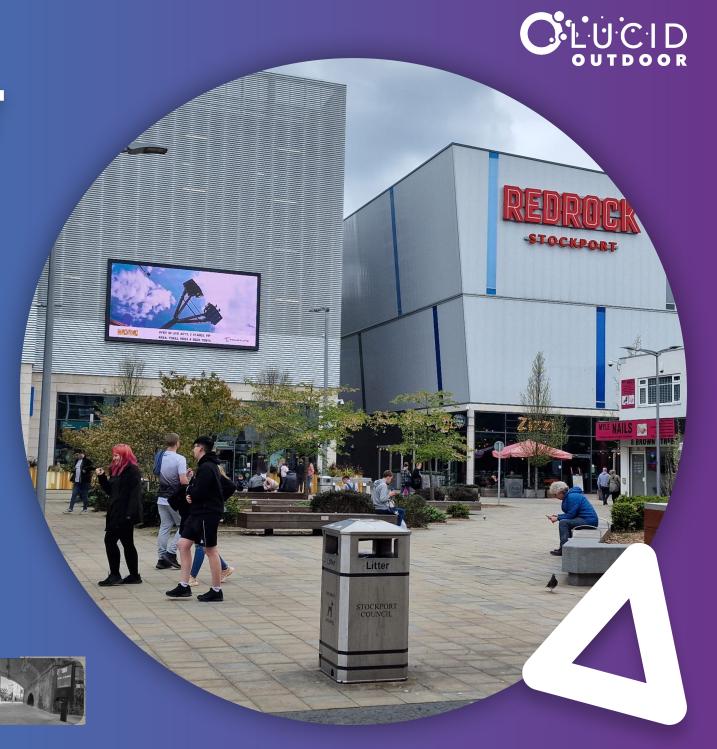

#### STOCKPORT REDROCK

- Large Format Screen 8x4m
- Full Motion
  Capabilities
- 8.8 Million Footfall
  Annually
  (Combined with Merseyway)

**Advertising Locations** 

## STOCKPORT PRICING (PER SCREEN)

From £50 per day
4 week campaign

Display your advert either 1 in every 6 or 12 adverts

Free advert design service

Personal account management

From £45 per day
26 week campaign

Display your advert either 1 in every 6 or 12 adverts

Free advert design service

Personal account management

**Most Popular** 

From £40 per day
52 week campaign

Display your advert either 1 in every 6 or 12 adverts