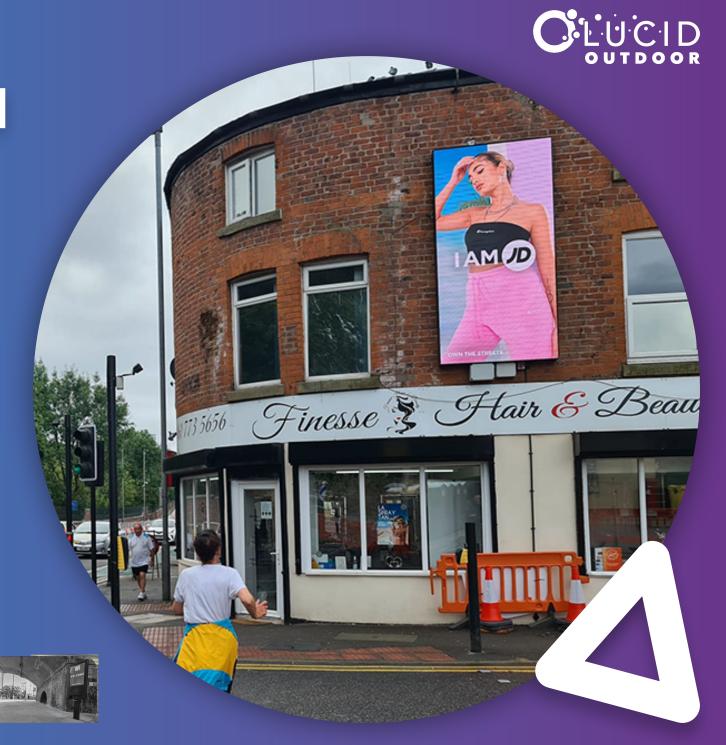

#### STOCKPORT MERSEYWAY

- Large Format Screen 6x3m
- Sound & Full Motion
  Capabilities
- 8.8 Million Footfall
  Annually
  (Combined with Redrock)

## STOCKPORT PRICING (PER SCREEN)

From £50 per day
4 week campaign

Display your advert either 1 in every 6 or 12 adverts

Free advert design service

Personal account management

From £45 per day
26 week campaign

Display your advert either 1 in every 6 or 12 adverts

Free advert design service

Personal account management

**Most Popular** 

From £40 per day
52 week campaign

Display your advert either 1 in every 6 or 12 adverts